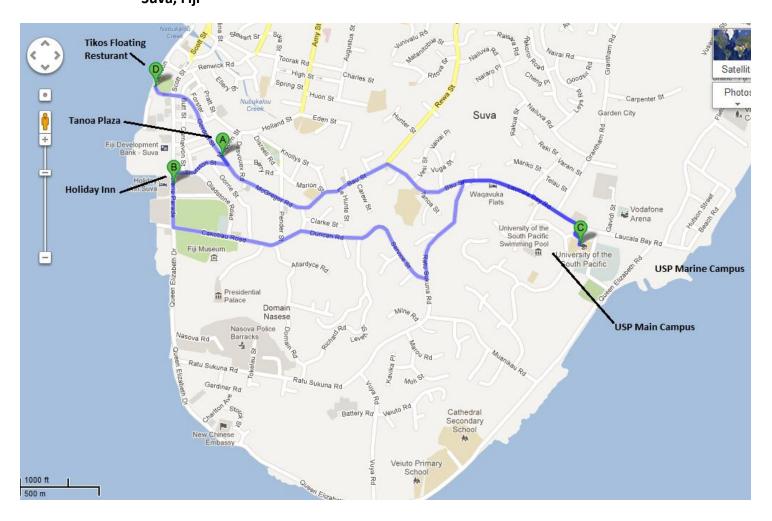

## **Conference Venue**

Below is the Map to get you to The University of The South Pacific.

## Physical Address: Laucala Bay Rd (Opposite Mc. Donald's) Suva, Fiji

Once you are inside the Campus the following Map will guide you to the ICT Center and The Oceania Center