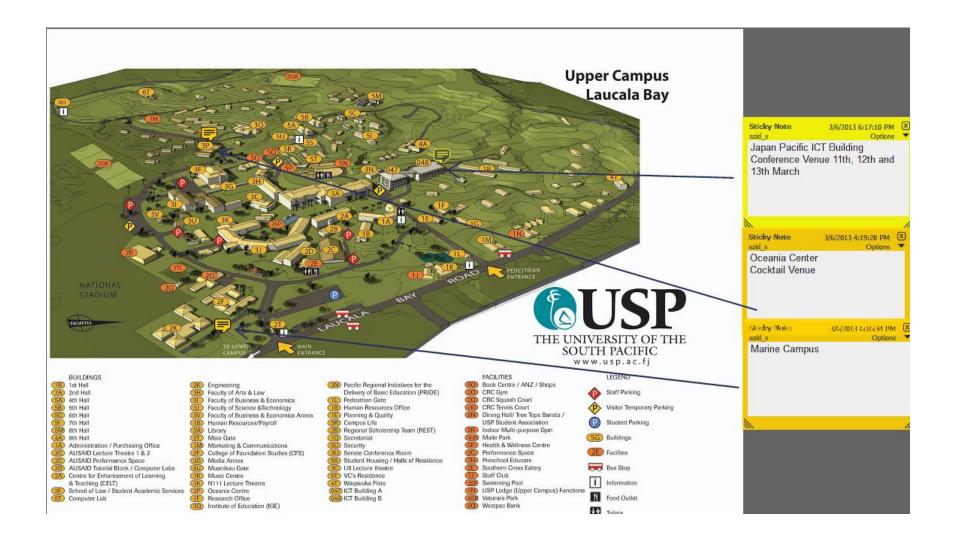

## Physical Address: Laucala Bay Rd (Opposite Mc. Donald's) Suva, Fiji

Once you are inside the Campus the following Map will guide you to the ICT Center and The Oceania Center